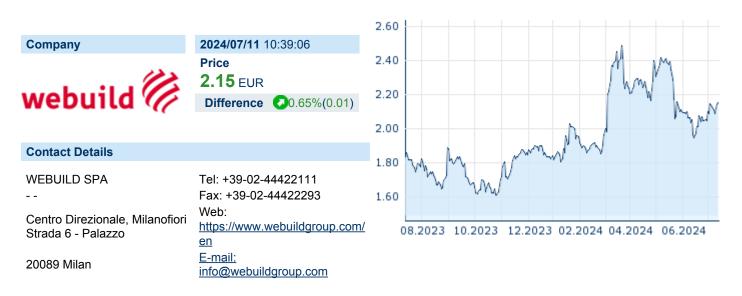

## WEBUILD S.P.A.

ISIN: IT0003865570 WKN: MTA-IPG Asset Class: Stock

#### **Company Profile**

Webuild SpA engages in the provision of construction services. It operates through the Construction and Concessions business segments. The Construction segment encompasses all projects relating to the construction of large-scale infrastructure, such as dams, hydroelectric plants, motorways, railways, metros, underground works, bridges, and similar works. The Concessions segment deals with its investments in subsidiaries and other investees, almost entirely abroad, which hold concessions mainly for the management of motorway networks, plants that generate energy from renewable sources, electricity transmission, integrated cycle water systems, and the management of non-medical hospital service activities. The company was founded in 1906 and is headquartered in Milan, Italy.