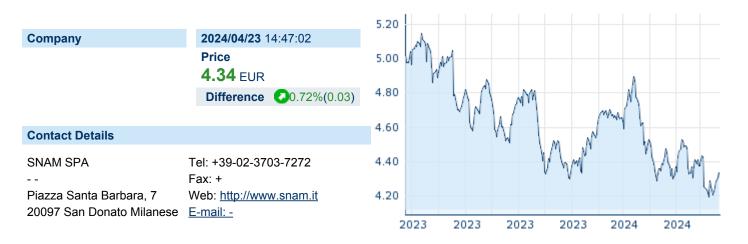

## SNAM SPA NPV

ISIN: IT0003153415 WKN: MTA-SRG Asset Class: Stock



#### **Company Profile**

SNAM SpA is a gas utility company, which engages in the gas infrastructure and energy transition business. It operates through the following business segments: Natural Gas Transportation, Natural Gas Storage, LNG Regasification, and Energy Transition. The Energy Transition segment includes energy efficiency and biogas and biomethane activities, and decarbonization projects. The company was founded on October 30, 1941 and is headquartered in San Donato Milanese, Italy.

### Financial figures, Fiscal year: from 01.01. to 31.12.

|                                | 2022           |                        | 2021           |                        | 2020           |                       |
|--------------------------------|----------------|------------------------|---