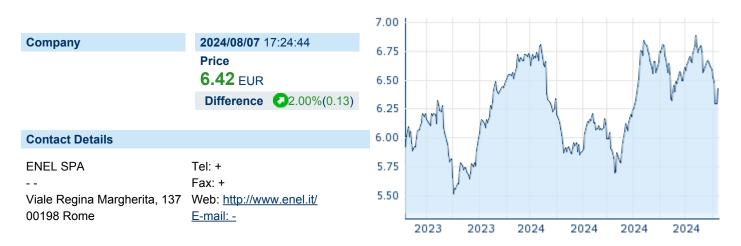

## **ENEL SPA EUR1**

ISIN: IT0003128367 WKN: MTA-ENEL Asset Class: Stock



### **Company Profile**

Enel SpA engages in the electricity generation and distribution of natural gas. Its business lines include Enel Green Power and Thermal Generation, Global Energy and Commodity Management, E-Mobility Enel X Way, Enel X Global Retail, and Enel Grids. It operates through the following geographical segments: Italy, Iberia, Latin America, Europe, North America, Africa, Asia, and Oceania, North America, and Latin America. The company was founded on December 6, 1962 and is headquartered in Rome, Italy.

# Financial figures, Fiscal year: from 01.01. to 31.12.

|                                | 20              | 23                     | 20              | 22                     | 20:             | 21                     |
|--------------------------------|----------------