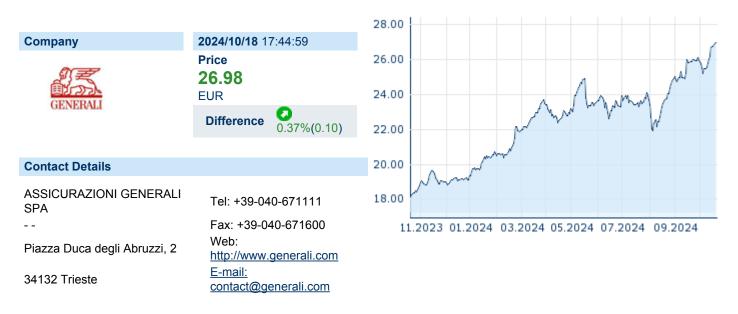

## **GENERALI S.P.A.**

ISIN: IT0000062072 WKN: MTA-G Asset Class: Stock



#### **Company Profile**

Assicurazioni Generali SpA engages in the provision of insurance and financial products. It operates through the following business segments: Life, Property and Casualty, Asset Management, and Holding and Other Businesses. The Life segment offers coverage through a lump sum or an annuity payment if an event occurs involving human life in exchange for the premium payment as remuneration from the policyholder for the risk taken. The Property and Casualty segment offers insurance against damage to property, personal injury, and public liability. The Asset Management segment provides solutions for the selection and maintenance of listed and unlisted financial instruments in order to generate the best possible return for a given level of risk. The Holding and Other B