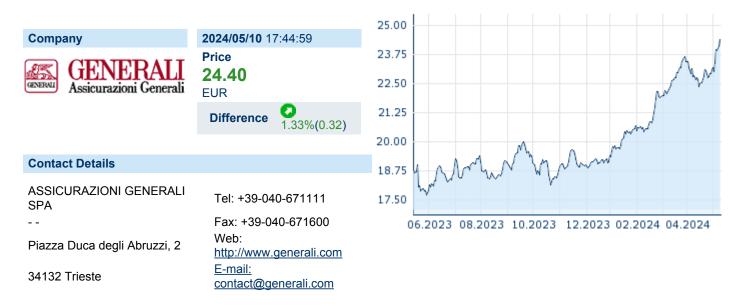

# ASSICURAZIONI GENERALI S.P.A.

ISIN: IT0000062072 WKN: MTA-G Asset Class: Stock



#### **Company Profile**

Assicurazioni Generali SpA engages in the provision of insurance and financial products. It operates through the following business segments: Life, Property and Casualty, Asset Management, and Holding and Other Businesses. The Life segment offers coverage through a lump sum or an annuity payment if an event occurs involving human life in exchange for the premium payment as remuneration from the policyholder for the risk taken. The Property and Casualty segment offers insurance against damage to property, personal injury, and public liability. The Asset Management segment provides solutions for the selection and maintenance of listed and unlisted financial instruments in order to generate the best possible return for a given level of risk. The Holding and Other B