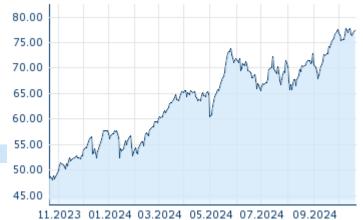

# JOHNSON CONTROLS INTERNATIONAL PLC

ISIN: IE00BY7QL619 WKN: **G51502105** Asset Class: Stock





JOHNSON CONTROLS INTERNATIONAL PLC

Fax: + Web: http://www.tyco.com

+353-21-423-5000

Tel:

1 Albert Quay

T12 X8N6 Cork E-mail: -

### **Company Profile**

Johnson Controls International PIc engages in the provision of building products, energy solutions, integrated infrastructure and next generation transportation systems. Its products and solutions include fire detection and suppression, security, HVAC equipment, building automation and controls, digital, industrial refrigeration, residential and smart home, retail, distributed energy storage, and batteries. The company was established in 1885 and is headquartered in Cork, Ireland.

# Financial figures, Fiscal year: from 01.10. to 30.09.

|                                | 20:            | 23                     | 202            | 22