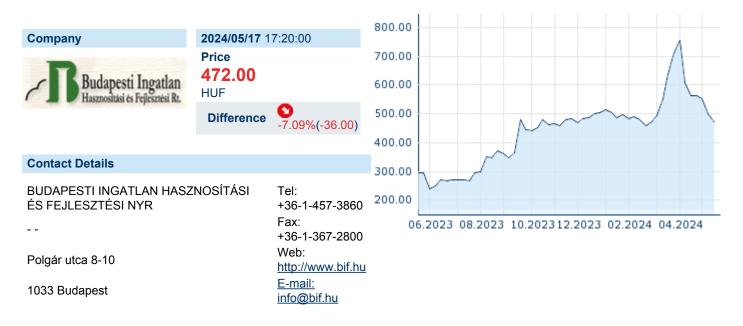

## **BUDAPEST R/ETS UTILIZATION &DEV PLC HUF10(POST SUBD)**

ISIN: HU0000167986 WKN: 5664412 Asset Class: Stock



## **Company Profile**

Total assets

**Tax Expense Rate** 

Budapesti Ingatlan Hasznosítási és Fejlesztési Nyrt engages in the development and management of real estate properties. Its portfolio includes office buildings, parking garages, construction lots, residential properties, and hotels. It operates through the following segments: Harsánylejto Condominiums, Harsánylejto Plots, and Investment and Income-Generating Properties. Harsánylejto Condominiums segment includes the condominium and residential property development activity of the group. The Harsánylejto Plots segment refers to sale of unimproved construction lots prepared for trading. The Investment and Income-Generating Properties segment relates to properties purchased by the company for leasing purposes. The company was fou