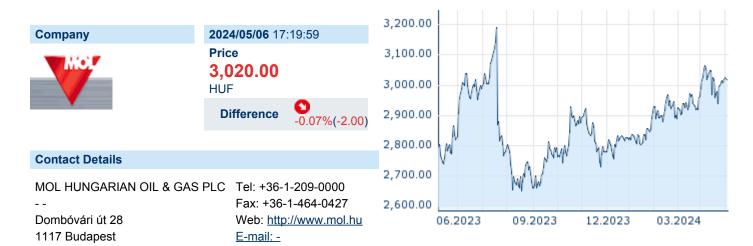

## **MOL HUNGARIAN OIL & GAS PLC HUF125(POST SUBDIVISION)**

ISIN: **HU0000153937** WKN: **4742494** Asset Class: **Stock** 