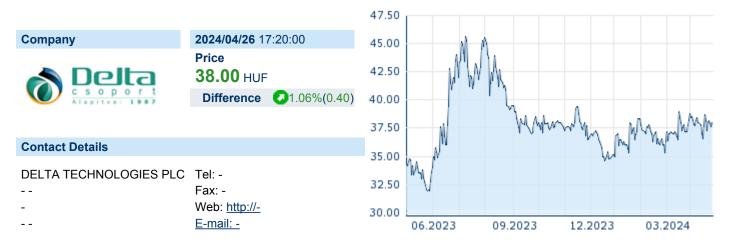

# DELTA TECHNOLOGIES NYRT

ISIN: HU0000151956 WKN: - Asset Class: Stock



#### **Company Profile**

Financial figures, Fiscal year: from 01.07. to 30.06.

|                                | 2023               | 2                | 022                      | 20     | 21                     |
|--------------------------------|--------------------|------------------|--------------------------|--------|------------------------|
| Financial figures              | Assets Liabilities | and equity Asset | s Liabilities and equity | Assets | Liabilities and equity |
| Current assets                 | -                  |                  | -                        | -      |                        |
| Common stock capital           |                    | -                | -                        |        |                        |
| Fixed assets                   | -