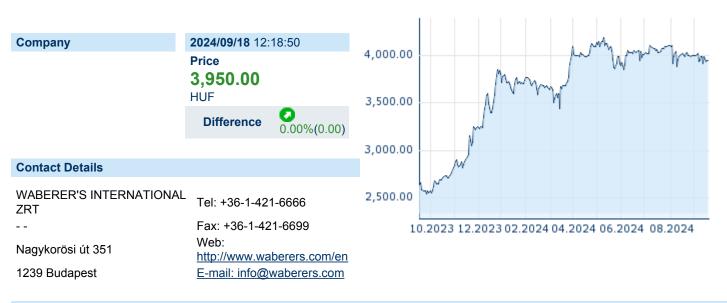

# WABERER'S INTERNATIONAL PLC EUR0.35

ISIN: HU0000120720 WKN: - Asset Class: Stock