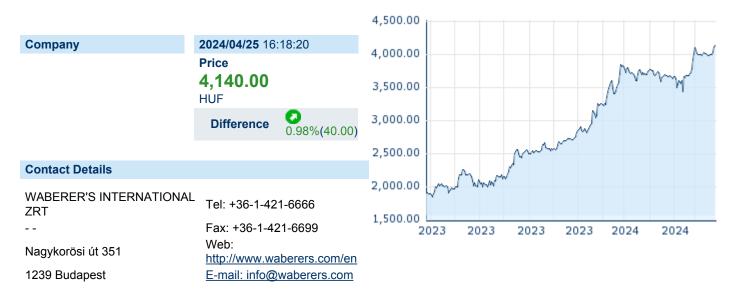

## **WABERER'S INTERNATIONAL PLC EUR0.35**

ISIN: HU0000120720 WKN: - Asset Class: Stock



## **Company Profile**

Waberer's International Zrt provides logistics service. It offers services in the areas of full truckload transportation, freight forwarding and fleet services. The firm operates through the following segments: International Transportation Services, Regional Contractual Logistics Services, and Others. The International Transportation Services segment includes international full load truck (FTL) transport and shipping, and international forwarding. The Regional Contractual Logistics Services segment provides domestic FTL and less than load (LTL) transport and shipping, warehousing, and vehicle repairs for third parties. The Others segment encompasses insurance services. The company was founded in 1948 and is headquartered in Budapest, Hungary.

| Financial figures,