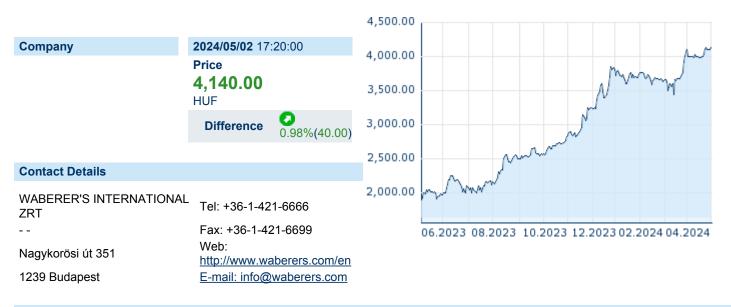

# WABERER'S INTERNATIONAL PLC EUR0.35

ISIN: HU0000120720 WKN: - Asset Class: Stock