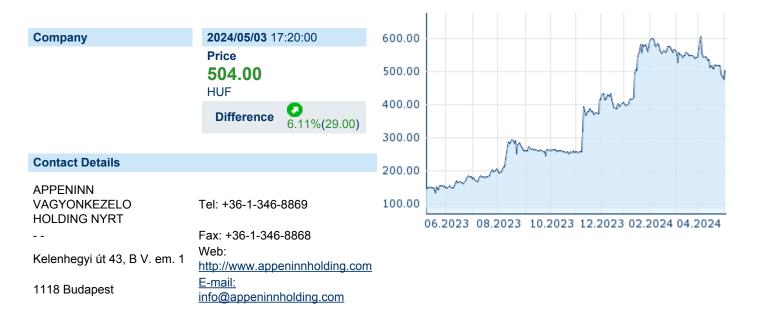

## **APPENNIN HLDGS HUF100**

ISIN: HU0000102132 WKN: - Asset Class: Stock



## **Company Profile**

Appeninn Vagyonkezelo Holding Nyrt engages in the development of real estate investment company. It operates through the following segments: Office Rent, Letting of Logistics Property, Operations, and Retail. The company was founded on December 1, 2009 and is headquartered in Budapest, Hungary.

## Financial figures, Fiscal year: from 01.01. to 31.12. 2023 2022 2021 **Financial figures** Assets Liabilities and equity Assets Liabilities and equity Assets Liabilities and equity **Current assets** Common stock capital 5,816,168,000 6,093,650,000 5,608,456,000 **Fixed assets** Equity capital of a company 42,449,140,000 33,337,829,000 27,339,147,000 7.782.958.000 9.161.566.000 22 149 984 000 Cash and cash equivalents Accrued liabilities 0 0 0 Other assets **Current lia