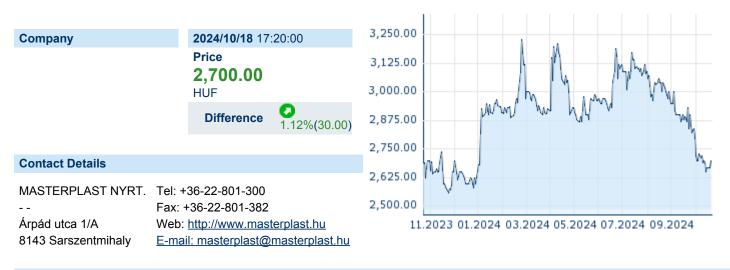

## **MASTERPLAST SHARE HUF100**

ISIN: HU0000093943 WKN: - Asset Class: Stock



#### **Company Profile**

Masterplast Nyrt ngages in the manufacture and trade of construction materials. It operates through the following segments: Sales, Construction, and Healthcare. The Sales segment offers fiberglass products, roofing and insulation foils, support, and customized services. The Construction segment provides building systems. The Healthcare segment supplies raw materials and finished items. The company was founded by Balázs Ács and Dávid Tibor in 1997 and is headquartered in Sárszentmihály, Hungary.

### Financial figures, Fiscal year: from 01.01. to 31.12.

|                                |                | ~~                     |                | ~~                     |                |                        |
|--------------------------------|----------------|