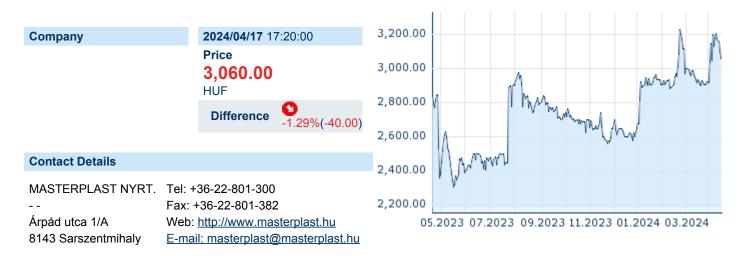

## **MASTERPLAST SHARE HUF100**

ISIN: HU0000093943 WKN: - Asset Class: Stock



#### **Company Profile**

Masterplast Nyrt ngages in the manufacture and trade of construction materials. It operates through the following segments: Sales, Construction, and Healthcare. The Sales segment offers fiberglass products, roofing and insulation foils, support, and customized services. The Construction segment provides building systems. The Healthcare segment supplies raw materials and finished items. The company was founded by Balázs Ács and Dávid Tibor in 1997 and is headquartered in Sárszentmihály, Hungary.

#### Financial figures, Fiscal year: from 01.01. to 31.12.

|                                | 20             | 23                     | 20             | 22                     | 20             | 21                     |
|--------------------------------|----------------