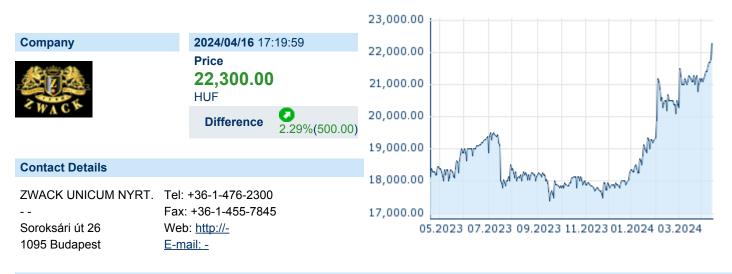

# ZWACK UNICUM LIQ. IND.TR. CORP LTD.

ISIN: HU0000074844 WKN: 4983453 Asset Class: Stock