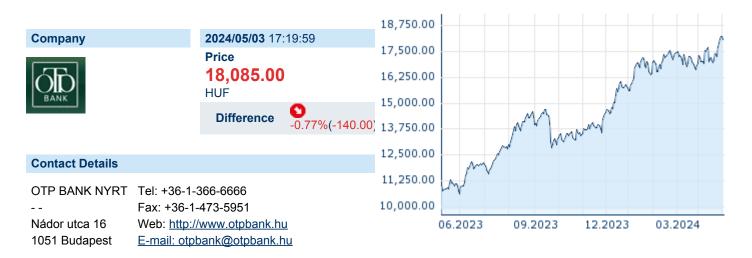

## **OTP BANK PLC**

ISIN: HU0000061726 WKN: 7320154 Asset Class: Stock



#### **Company Profile**

OTP Bank Nyrt engages in provision of commercial banking services. The firm operates through the following segments: OTP Core Hungary, Russia, Ukraine, Bulgaria, Romania, Serbia, Croatia, Montenegro, Albania, Moldova, Slovenia, Merkantil Group, Asset Management subsidiaries, other subsidiaries, Corporate Centre. The company was founded on March 1, 1949 and is headquartered in Budapest, Hungary.

## Financial figures, Fiscal year: from 01.01. to 31.12.

|                                       | 2023               |                        | 2022               |                        | 2021               |                        |
|---------------------------------------|--------------------|------------------------|--------------------|------------------------|--