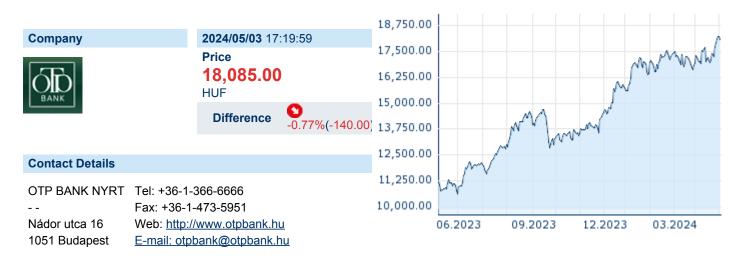

## **OTP BANK PLC**

ISIN: HU0000061726 WKN: 7320154 Asset Class: Stock



### **Company Profile**

OTP Bank Nyrt engages in provision of commercial banking services. The firm operates through the following segments: OTP Core Hungary, Russia, Ukraine, Bulgaria, Romania, Serbia, Croatia, Montenegro, Albania, Moldova, Slovenia, Merkantil Group, Asset Management subsidiaries, other subsidiaries, Corporate Centre. The company was founded on March 1, 1949 and is headquartered in Budapest, Hungary.

## Financial figures, Fiscal year: from 01.01. to 31.12.

|                                       | 2023               |                        | 2022               |                        | 2021               |                        |
|---------------------------------------|--------------------|------------------------|--------------------|------------------------|---