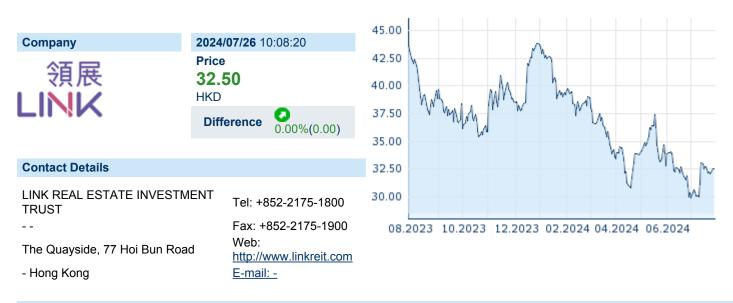

# THE LINK REAL ESTATE INVESTMENT TRUST

ISIN: HK0823032773 WKN: - Asset Class: Stock



### **Company Profile**

Link Real Estate Investment Trust engages in real estate investments, and property development and related activities. It offers Asset Management, Asset Enhancement, and Asset Investment. The company was founded on June 9, 2005 and is headquartered in Hong Kong.

### Financial figures, Fiscal year: from 01.04. to 31.03.

|                                | 2024            |                        | 2023            |                        | 2022            |                        |
|--------------------------------|-----------------|------------------------|-----------------|------------------------|-----------------|------------------------|
| Financial figures              | Assets          | Liabilities and equity | Assets          | Liabilities and equity | A