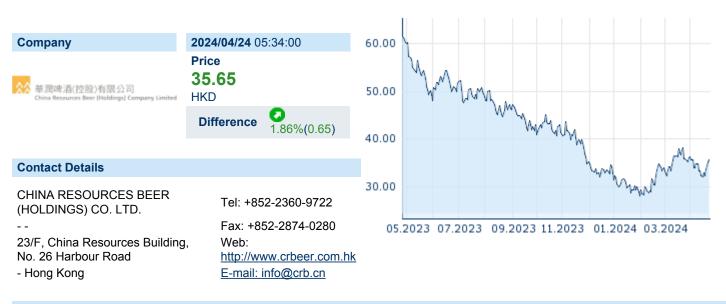

# CHINA RESOURCES BEER HOLDINGS CO. LTD.

ISIN: HK0291001490 WKN: - Asset Class: Stock