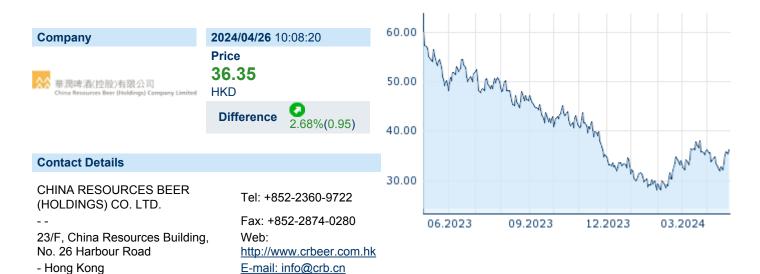

## CHINA RESOURCES BEER HOLDINGS CO. LTD.

ISIN: HK0291001490 WKN: - Asset Class: Stock



## **Company Profile**

Balance notes

China Resources Beer (Holdings) Co. Ltd. operates as an investment holding company. It principally engages in the manufacture, sales and distribution of beer products. The company was founded in 1992 and is headquartered in Hong Kong.

| Financial figures, Fis | scal year: 1 | from 01.0 | 1. to 3 | 1.12. |
|------------------------|--------------|-----------|---------|-------|
|------------------------|--------------|-----------|---------|-------|

|                                | 20             | 23                     | 20             | 22                     | 20             | 21                     |
|--------------------------------|----------------|------------------------|----------------|------------------------|----------------|----------