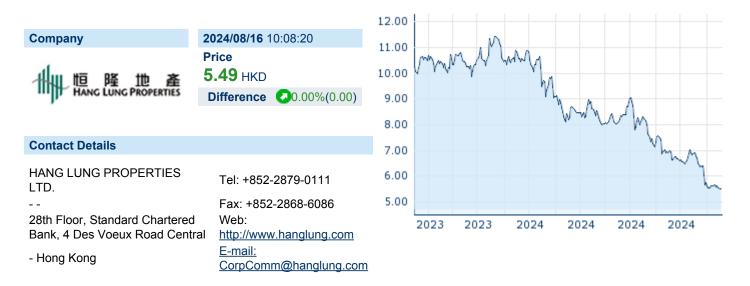

## HANG LUNG PROP

ISIN: HK0101000591 WKN: - Asset Class: Stock



## **Company Profile**

Hang Lung Properties Ltd. is an investment holding company, which engages in property investment for rental income, property development for sales and leasing, car park management, and property management through its subsidiaries. It operates through the Property Leasing and Property Sales segments. The Property Leasing segment includes property leasing operation in investment properties, such as retail, office, residential, serviced apartments and carparks in mainland China and Hong Kong. The Property Sales segment deals with the development and sale of the Group's trading properties in Hong Kong. The company was founded on December 19, 1949 and is headquartered in Hong Kong.

#### Financial figures, Fiscal year: from 01.01. to 31.12.

|