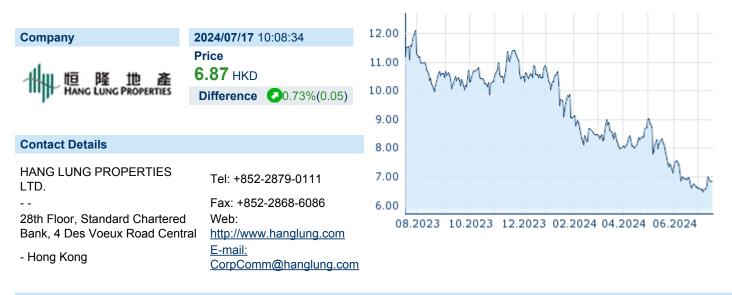

## HANG LUNG PROP

ISIN: HK0101000591 WKN: - Asset Class: Stock



### **Company Profile**

Hang Lung Properties Ltd. is an investment holding company, which engages in property investment for rental income, property development for sales and leasing, car park management, and property management through its subsidiaries. It operates through the Property Leasing and Property Sales segments. The Property Leasing segment includes property leasing operation in investment properties, such as retail, office, residential, serviced apartments and carparks in mainland China and Hong Kong. The Property Sales segment deals with the development and sale of the Group's trading properties in Hong Kong. The company was founded on December 19, 1949 and is headquartered in Hong Kong.

#### Financial figures, Fiscal year: from 01.01. to 31.12.

|