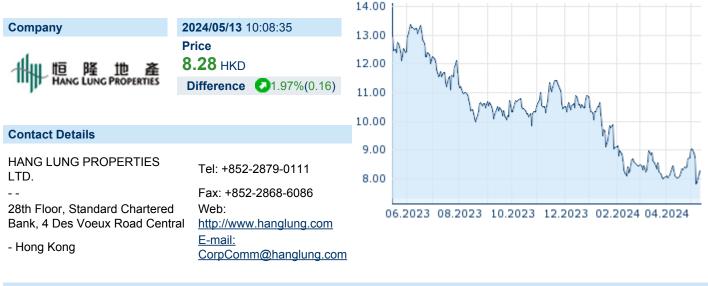

## HANG LUNG PROP

ISIN: HK0101000591 WKN: - Asset Class: Stock



#### **Company Profile**

Hang Lung Properties Ltd. is an investment holding company, which engages in property investment for rental income, property development for sales and leasing, car park management, and property management through its subsidiaries. It operates through the Property Leasing and Property Sales segments. The Property Leasing segment includes property leasing operation in investment properties, such as retail, office, residential, serviced apartments and carparks in mainland China and Hong Kong. The Property Sales segment deals with the development and sale of the Group's trading properties in Hong Kong. The company was founded on December 19, 1949 and is headquartered in Hong Kong.

#### Financial figures, Fiscal year: from 01.01. to 31.12.

|