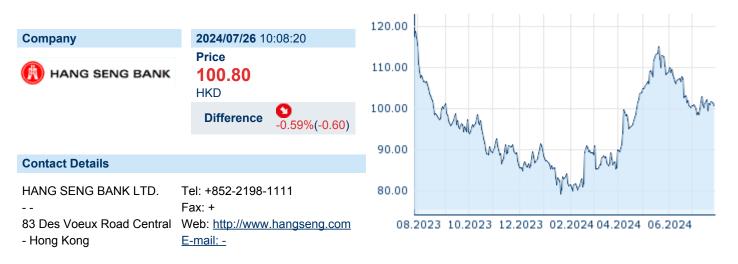

## HANG SENG BANK LTD.

ISIN: HK0011000095 WKN: - Asset Class: Stock



### **Company Profile**

Hang Seng Bank Ltd. engages in providing commercial banking and related financial services. It operates through the following segments: Wealth and Personal Banking, Commercial Banking, Global Banking, Global Markets, and Other. The Wealth and Personal Banking segment offers personal banking, consumer lending, and wealth management needs of individual customers. The Commercial Banking segment provides products and services to corporate, commercial, and small-to-medium sized enterprises customers. The Global Banking and Global Markets segments focus on tailored financial solutions to major corporate and institutional clients. The Other segment represents the holdings of premises, investment properties, equity shares and subordinated debt funding, central support, a