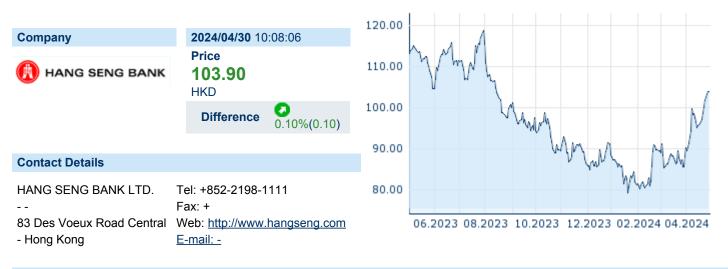

## HANG SENG BANK LTD.

ISIN: HK0011000095 WKN: - Asset Class: Stock



### **Company Profile**

Hang Seng Bank Ltd. engages in providing commercial banking and related financial services. It operates through the following segments: Wealth and Personal Banking, Commercial Banking, Global Banking, Global Markets, and Other. The Wealth and Personal Banking segment offers personal banking, consumer lending, and wealth management needs of individual customers. The Commercial Banking segment provides products and services to corporate, commercial, and small-to-medium sized enterprises customers. The Global Banking and Global Markets segments focus on tailored financial solutions to major corporate and institutional clients. The Other segment represents the holdings of premises, investment properties, equity shares and subordinated debt funding, central support, a