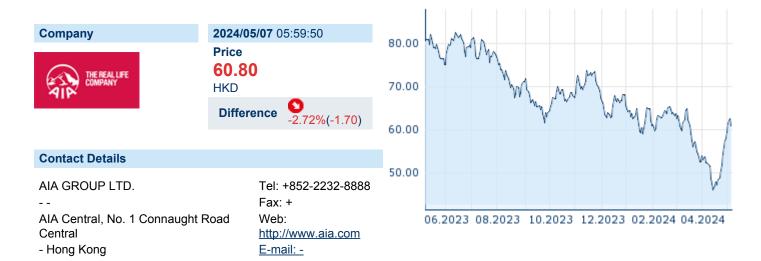

## AIA GROUP LIMITED

ISIN: **HK0000069689** Asset Class: Stock



## **Company Profile**

AIA Group Ltd. is an investment holding company, which engages in the provision of life insurance. It operates through the following geographical segments: Hong Kong, Thailand, Singapore, Malaysia, Mainland China, Other Markets, and Group Corporate Centre. The Other Markets segment includes Australia and New Zealand, Cambodia, Indonesia, Myanmar, the Philippines, South Korea, Sri Lanka, Taiwan, Vietnam, and India. The Group Corporate Centre segment consists of company functions, shared services, and eliminations of intragroup transactions. The company was founded by Cornelius Vander Starr in 1919 and is headquartered in Hong

| Financial figures, Fiscal year: from 01.01. to 31.12. |                                           |                   |