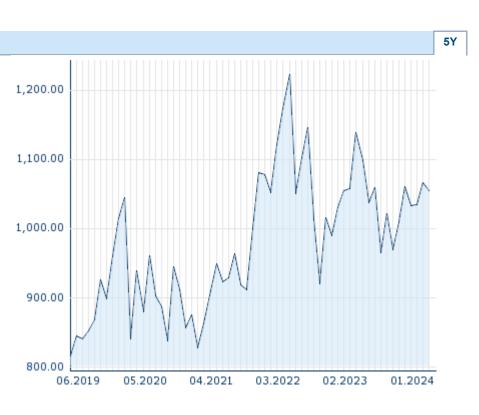

## Overview

| <b>2024/04/24</b> 17:35:02 |   |                |
|----------------------------|---|----------------|
| Price<br>1,055.50 GBp      |   |                |
| Difference                 | 0 | -0.38% (-4.00) |

Company report: NATIONAL GRID PLC

Information about previous performance does not guarantee future performance. **Source:** FactSet

| Performance and Risk |         |        |         |  |
|----------------------|---------|--------|---------|--|
|                      | 6m      | 1Y     | 3Y      |  |
| Perf (%)             | +10.62% | -3.10% | +19.79% |  |
| Perf (abs.)          | +1.20   | -0.40  | +2.07   |  |
| Beta                 | 0.52    | 0.57   | 0.49    |  |
| Volatility           | 21.59   | 22.72  | 22.00   |  |

Information about previous performance does not guarantee future performance. **Source:** FactSet

| Price data                                  |                           |
|---------------------------------------------|---------------------------|
| Ø price 5 days   Ø volume 5 days (pcs.)     | 1,046.20 GBp (6,324,484)  |
| Ø price 30 days   Ø volume 30 days (pcs.)   | 1,045.35 GBp (6,216,258)  |
| Ø price 100 days   Ø volume 100 days (pcs.) | 1,045.10 GBp (5,424,131)  |
| Ø price 250 days   Ø volume 250 days (pcs.) | 1,030.18 GBp (5,213,305)  |
| YTD High   date                             | 1,085.50 GBp (2024/04/02) |
| YTD Low   date                              | 993.40 GBp (2024/02/12)   |
| 52 Weeks High   date                        | 1,181.00 GBp (2023/05/15) |
| 52 Weeks Low   date                         | 918.60 GBp (2023/10/06)   |