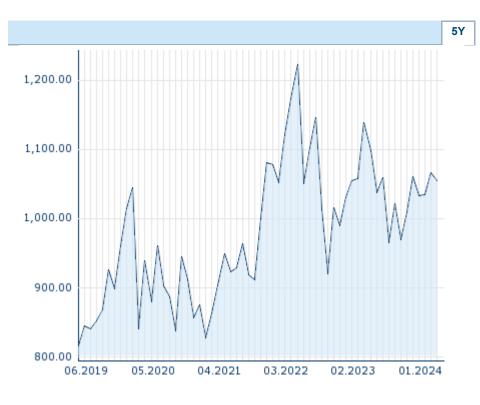

## Overview

| <b>2024/04/24</b> 17:35:02 |   |                |
|----------------------------|---|----------------|
| Price<br>1,055.50 GBp      |   |                |
| Difference                 | 0 | -0.38% (-4.00) |

Company report: NATIONAL GRID PLC

Information about previous performance does not guarantee future performance. **Source:** FactSet

| Performance and Risk |         |        |         |  |
|----------------------|---------|--------|---------|--|
|                      | 6m      | 1Y     | 3Y      |  |
| Perf (%)             | +10.62% | -3.10% | +19.79% |  |
| Perf (abs.)          | +1.20   | -0.40  | +2.07   |  |
| Beta                 | 0.52    | 0.57   | 0.49    |  |
| Volatility           | 21.59   | 22.72  | 22.00   |  |

Information about previous performance does not guarantee future performance. **Source:** FactSet

| Price data                                  |                           |
|---------------------------------------------|---------------------------|
| Ø price 5 days   Ø volume 5 days (pcs.)     | 1,046.20 GBp (6,324,484)  |
| Ø price 30 days   Ø volume 30 days (pcs.)   | 1,045.35 GBp (6,216,258)  |
| Ø price 100 days   Ø volume 100 days (pcs.) | 1,045.10 GBp (5,424,131)  |
| Ø price 250 days   Ø volume 250 days (pcs.) | 1,030.18 GBp (5,213,305)  |
| YTD High   date                             | 1,085.50 GBp (2024/04/02) |
| YTD Low   date                              | 993.40 GBp (2024/02/12)   |
| 52 Weeks High   date                        | 1,181.00 GBp (2023/05/15) |
| 52 Weeks Low   date                         | 918.60 GBp (2023/10/06)   |