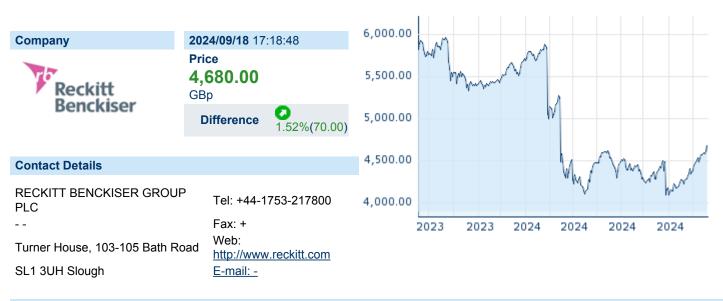

# **RECKITT BENCKISER GROUP PLC**

ISIN: GB00B24CGK77 WKN: B24CGK7 Asset Class: Stock