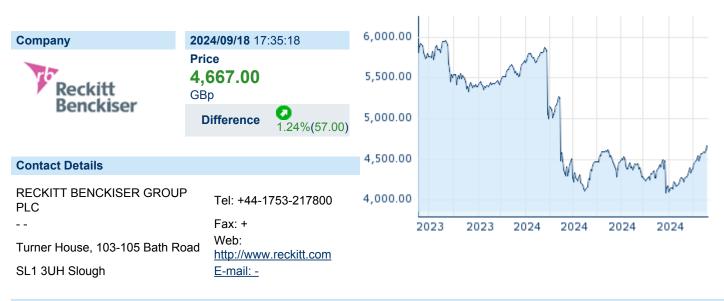

# **RECKITT BENCKISER GROUP PLC**

ISIN: GB00B24CGK77 WKN: B24CGK7 Asset Class: Stock



#### **Company Profile**

Reckitt Benckiser Group Plc engages in the manufacture and trade of consumer brand products including Air Wick, Calgon, Cillit Bang, Clearasil, Dettol, Durex, Enfamil, Finish, Gaviscon, Harpic, Lysol, Mortein, Mucinex, Nurofen, Nutramigen, Strepsils, Vanish, Veet, and Woolite. It operates through the following segments: Hygiene, Health, and Nutrition. The company was founded by Johann A. Benckiser in 1823 and is headquartered in Slough, the United Kingdom.

### Financial figures, Fiscal year: from 01.01. to 31.12.

|                                | 20             | 23                     | 20             | 22                     | 202            | 21                    |
|--------------------------------|----------------|------------------------|---------------