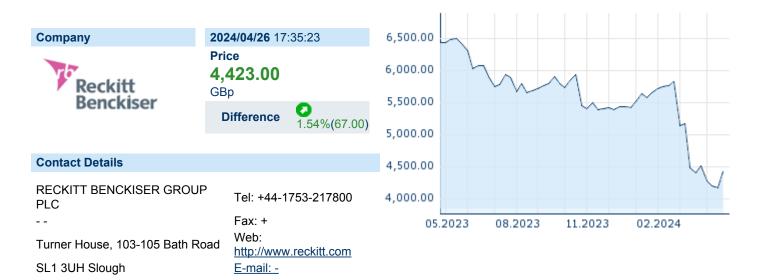

## RECKITT BENCKISER GROUP PLC

ISIN: GB00B24CGK77 WKN: B24CGK7 Asset Class: Stock



## **Company Profile**

Reckitt Benckiser Group Plc engages in the manufacture and trade of consumer brand products including Air Wick, Calgon, Cillit Bang, Clearasil, Dettol, Durex, Enfamil, Finish, Gaviscon, Harpic, Lysol, Mortein, Mucinex, Nurofen, Nutramigen, Strepsils, Vanish, Veet, and Woolite. It operates through the following segments: Hygiene, Health, and Nutrition. The company was founded by Johann A. Benckiser in 1823 and is headquartered in Slough, the United Kingdom.

## Financial figures, Fiscal year: from 01.01. to 31.12.

|                                | 20:            | 23                     | 20:            | 22                     | 202            | 21                     |
|--------------------------------|----------------|------------------------|----------------|