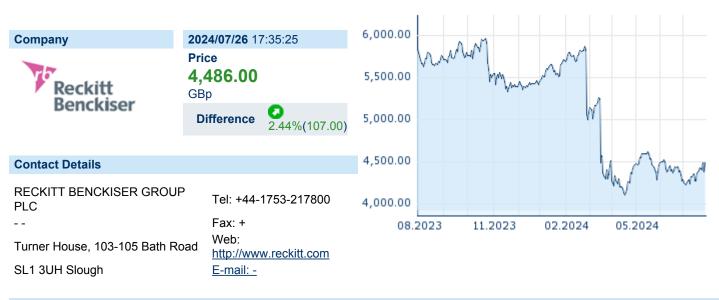

# **RECKITT BENCKISER GROUP PLC**

ISIN: GB00B24CGK77 WKN: B24CGK7 Asset Class: Stock