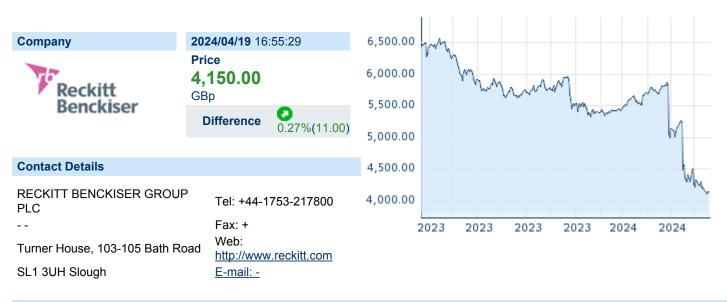

# **RECKITT BENCKISER GROUP PLC**

ISIN: GB00B24CGK77 WKN: B24CGK7 Asset Class: Stock