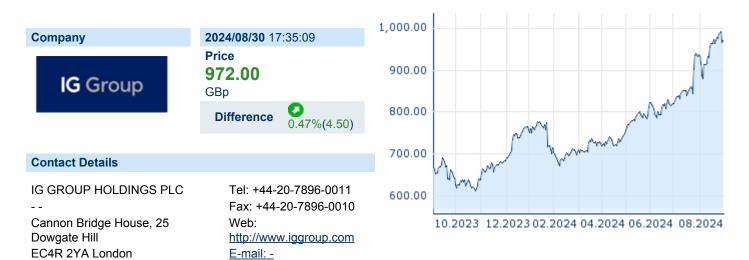

## IG GROUP HOLDINGS PLC

ISIN: GB00B06QFB75 WKN: B06QFB7 Asset Class: Stock



## **Company Profile**

Othoro

IG Group Holdings plc engages in the provision of an online trading platform. It offers access to financial markets including shares, indices, foreign exchange, commodities, and binaries. The company was founded in 1974 and is headquartered in London, the United Kingdom.

## Financial figures, Fiscal year: from 01.06. to 31.05. 2023 2024 2022 **Financial figures** Assets Liabilities and equity Assets Liabilities and equity Assets Liabilities and equity **Current assets** Common stock capital **Fixed assets** Equity capital of a company 1.889.500.000 2.014.600.000 2.027.800.000 983,200,000 798,500,000 1,246,400,000 Cash and cash equivalents **Accrued liabilities** 0 0 Other assets **Current liabilities** Prepayments and accrued income Non-current liabilitie