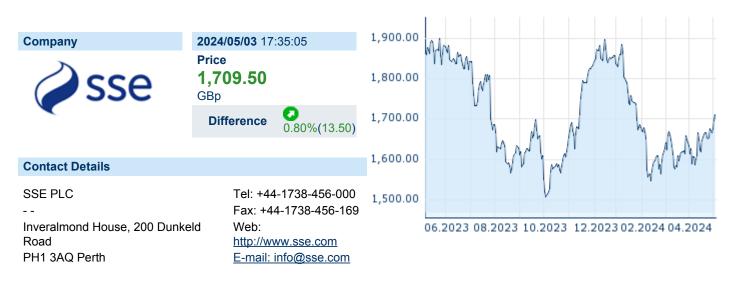

# SSE PLC ISIN: GB0007908733 WKN: 0790873 Asset Class: Stock



### **Company Profile**

SSE PIc engages in the generation, transmission, distribution, and supply of electricity. It operates through the following segments: Networks, Retail, and Wholesale. The Networks segment includes electricity distribution, electricity transmission, and gas distribution. The Retail segment comprises the business energy, airtricity, and enterprise. The Wholesale segment involves the energy portfolio management, electricity generation, gas storage, and gas production. The company was founded in 1943 and is headquartered in Perth, the United Kingdom.

# Financial figures, Fiscal year: from 01.04. to 31.03.

|                                | 20             | 23                     | 20             | 22                     | 202            | 21                    |
|-