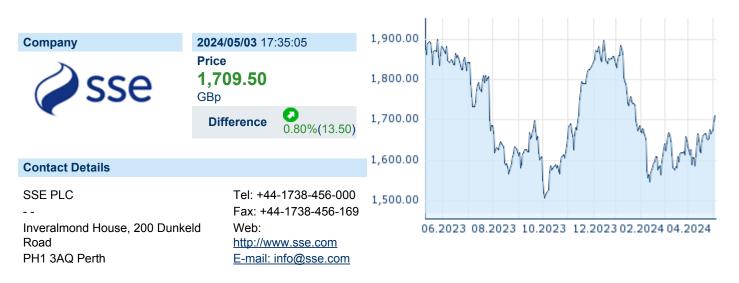

# SSE PLC ISIN: GB0007908733 WKN: 0790873 Asset Class: Stock



### **Company Profile**

SSE PIc engages in the generation, transmission, distribution, and supply of electricity. It operates through the following segments: Networks, Retail, and Wholesale. The Networks segment includes electricity distribution, electricity transmission, and gas distribution. The Retail segment comprises the business energy, airtricity, and enterprise. The Wholesale segment involves the energy portfolio management, electricity generation, gas storage, and gas production. The company was founded in 1943 and is headquartered in Perth, the United Kingdom.

# Financial figures, Fiscal year: from 01.04. to 31.03.

|                                | 20             | 23                     | 20             | 22                     | 202            | 21                    |
|-