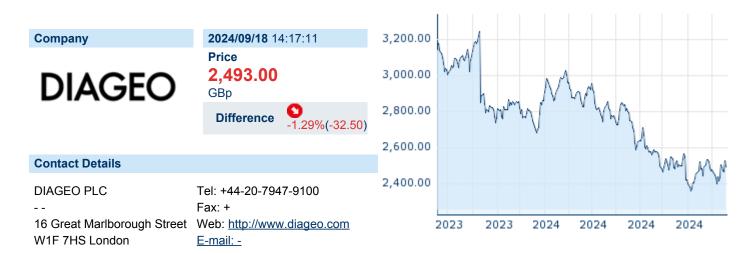

## **DIAGEO PLC**

ISIN: GB0002374006 WKN: 0237400 Asset Class: Stock



## **Company Profile**

Diageo Plc engages in the production and distribution of alcoholic beverages. Its brands include Johnnie Walker, Crown Royal, J&B and Buchananšs whiskies, Smirnoff, Ciroc and Ketel One vodkas, Captain Morgan, Baileys, Don Julio, Casamigos, Tanqueray, and Guinness. The firm operates through the following segments: North America, Europe, Asia Pacific, Latin America and Caribbean, Africa, Supply Chain and Procurement (SC&P), and Corporate and Other. The SC&P segment is involved in the manufacture of products for other group companies and includes the production sites in the United Kingdom, Ireland, Italy, Guatemala, and Mexico, as well as consists of the global procurement function. The company was founded on October 21, 1886 and is headquartered in London, the Unite