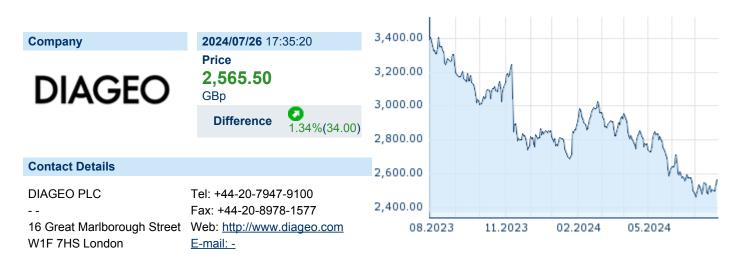

## **DIAGEO PLC**

ISIN: GB0002374006 WKN: 0237400 Asset Class: Stock



#### **Company Profile**

Diageo Plc engages in the production and distribution of alcoholic beverages. Its brands include Johnnie Walker, Crown Royal, JeB, Buchanan's, Windsor and Bushmills whiskies, Smirnoff, Ciroc and Ketel One vodkas, Captain Morgan, Baileys, Don Julio, Tanqueray, and Guinness. It operates through the following geographical segments: North America; Europe and Turkey; Africa; Latin America and Caribbean; Asia Pacific; ISC; and Corporate and Other. The company was founded on October 21, 1886 and is headquartered in London, the United Kingdom.

## Financial figures, Fiscal year: from 01.07. to 30.06.

|                                | 20             | 23                     | 20             | 22                     | 20             | 21                     |
|---------