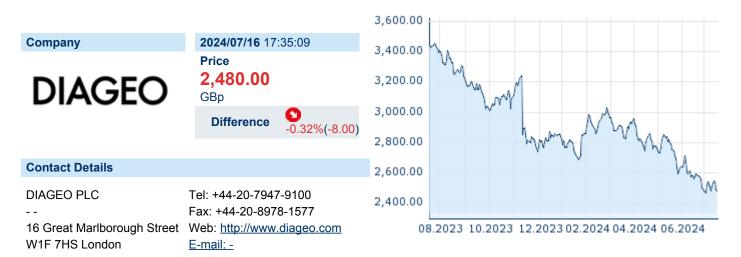

## **DIAGEO PLC**

ISIN: GB0002374006 WKN: 0237400 Asset Class: Stock



#### **Company Profile**

Diageo Plc engages in the production and distribution of alcoholic beverages. Its brands include Johnnie Walker, Crown Royal, JeB, Buchanan's, Windsor and Bushmills whiskies, Smirnoff, Ciroc and Ketel One vodkas, Captain Morgan, Baileys, Don Julio, Tanqueray, and Guinness. It operates through the following geographical segments: North America; Europe and Turkey; Africa; Latin America and Caribbean; Asia Pacific; ISC; and Corporate and Other. The company was founded on October 21, 1886 and is headquartered in London, the United Kingdom.

## Financial figures, Fiscal year: from 01.07. to 30.06.

|                                | 20             | 23                     | 20             | 22                     | 20             | 21                     |
|---------