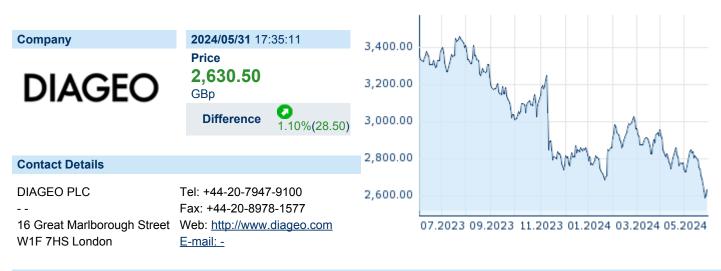

# DIAGEO PLC

| ISIN: | GB0002374006 | WKN: | 0237400 | Asset Class: | Stock |
|-------|--------------|------|---------|--------------|-------|
|       |              |      |         |              |       |