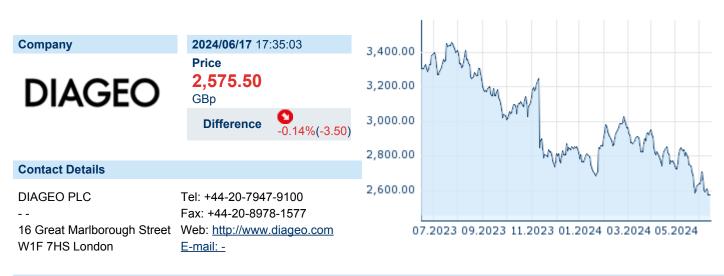

# DIAGEO PLC

| ISIN: | GB0002374006 | WKN: | 0237400 | Asset Class: | Stock |
|-------|--------------|------|---------|--------------|-------|
|       |              |      |         |              |       |