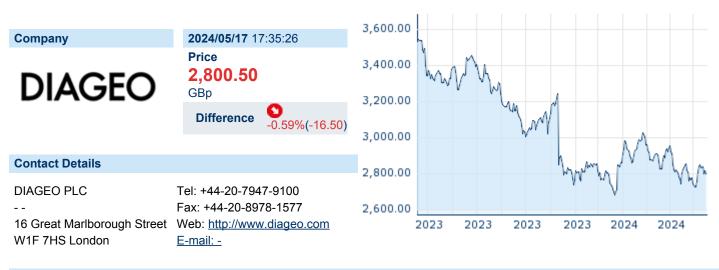

## DIAGEO PLC

| ISIN: | GB0002374006 | WKN: | 0237400 | Asset Class: | Stock |
|-------|--------------|------|---------|--------------|-------|
|       |              |      |         |              |       |