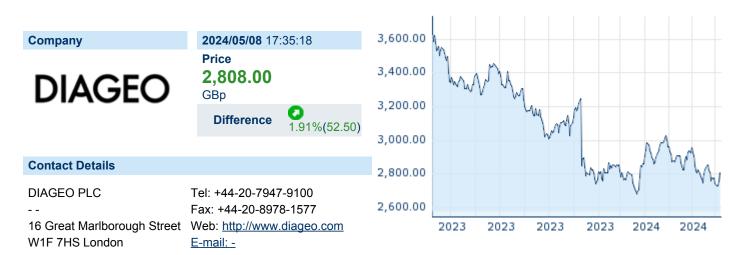

## **DIAGEO PLC**

ISIN: GB0002374006 WKN: 0237400 Asset Class: Stock



#### **Company Profile**

Diageo Plc engages in the production and distribution of alcoholic beverages. Its brands include Johnnie Walker, Crown Royal, JeB, Buchanan's, Windsor and Bushmills whiskies, Smirnoff, Ciroc and Ketel One vodkas, Captain Morgan, Baileys, Don Julio, Tanqueray, and Guinness. It operates through the following geographical segments: North America; Europe and Turkey; Africa; Latin America and Caribbean; Asia Pacific; ISC; and Corporate and Other. The company was founded on October 21, 1886 and is headquartered in London, the United Kingdom.

## Financial figures, Fiscal year: from 01.07. to 30.06.

|                                | 20             | 23                     | 20             | 22                     | 20             | 21                     |
|---------