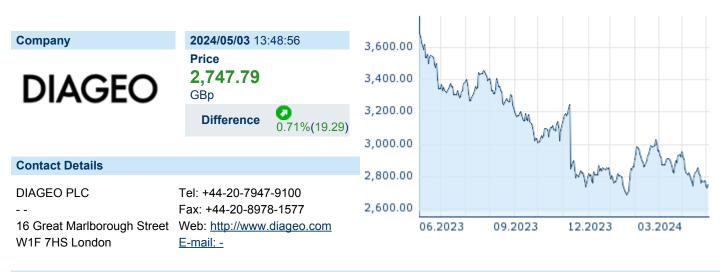

## DIAGEO PLC

| ISIN: | GB0002374006 | WKN: | 0237400 | Asset Class: | Stock |
|-------|--------------|------|---------|--------------|-------|
|       |              |      |         |              |       |