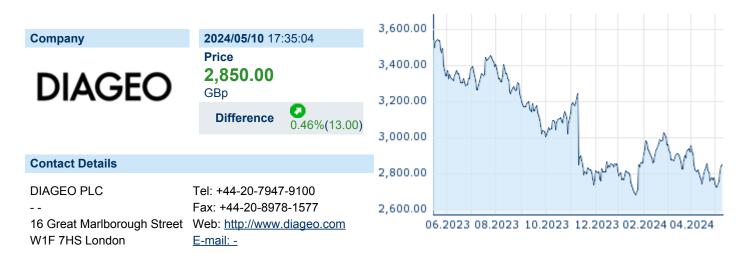

## **DIAGEO PLC**

ISIN: GB0002374006 WKN: 0237400 Asset Class: Stock



### **Company Profile**

Diageo Plc engages in the production and distribution of alcoholic beverages. Its brands include Johnnie Walker, Crown Royal, JeB, Buchanan's, Windsor and Bushmills whiskies, Smirnoff, Ciroc and Ketel One vodkas, Captain Morgan, Baileys, Don Julio, Tanqueray, and Guinness. It operates through the following geographical segments: North America; Europe and Turkey; Africa; Latin America and Caribbean; Asia Pacific; ISC; and Corporate and Other. The company was founded on October 21, 1886 and is headquartered in London, the United Kingdom.

# Financial figures, Fiscal year: from 01.07. to 30.06.

|                                | 20             | 2023                   |                | 2022                   |                | 2021                   |  |
|--------