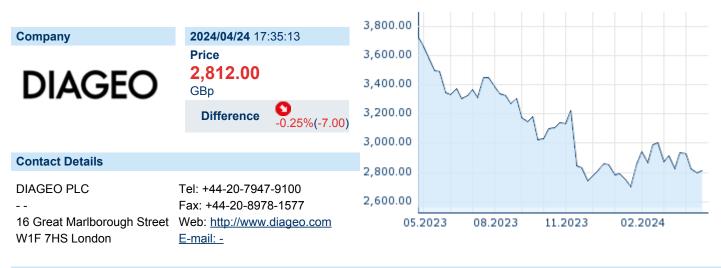

# DIAGEO PLC

| ISIN: | GB0002374006 | WKN: | 0237400 | Asset Class: | Stock |
|-------|--------------|------|---------|--------------|-------|
|       |              |      |         |              |       |