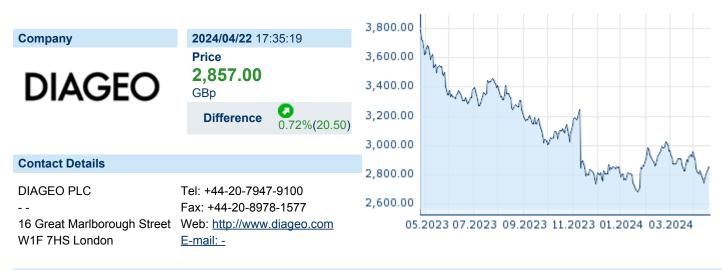

## DIAGEO PLC

| ISIN: | GB0002374006 | WKN: | 0237400 | Asset Class: | Stock |
|-------|--------------|------|---------|--------------|-------|
|       |              |      |         |              |       |