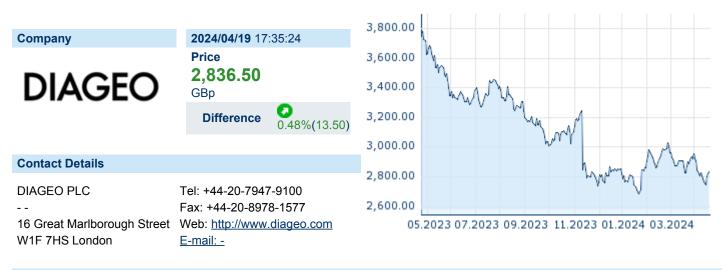

## DIAGEO PLC

| ISIN: | GB0002374006 | WKN: | 0237400 | Asset Class: | Stock |
|-------|--------------|------|---------|--------------|-------|
|       |              |      |         |              |       |