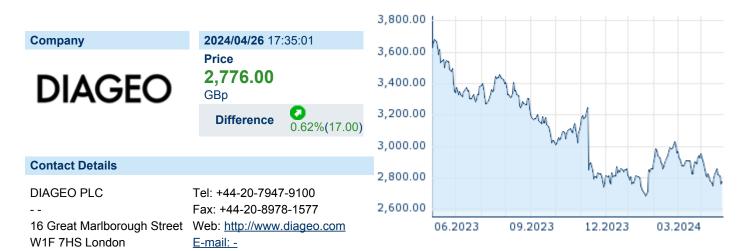

### **DIAGEO PLC**

ISIN: GB0002374006 WKN: 0237400 Asset Class: Stock



#### **Company Profile**

Diageo Plc engages in the production and distribution of alcoholic beverages. Its brands include Johnnie Walker, Crown Royal, JeB, Buchanan's, Windsor and Bushmills whiskies, Smirnoff, Ciroc and Ketel One vodkas, Captain Morgan, Baileys, Don Julio, Tanqueray, and Guinness. It operates through the following geographical segments: North America; Europe and Turkey; Africa; Latin America and Caribbean; Asia Pacific; ISC; and Corporate and Other. The company was founded on October 21, 1886 and is headquartered in London, the United Kingdom.

# Financial figures, Fiscal year: from 01.07. to 30.06.

|                                | 2023           |                        | 2022           |                        | 2021           |                        |
|----------