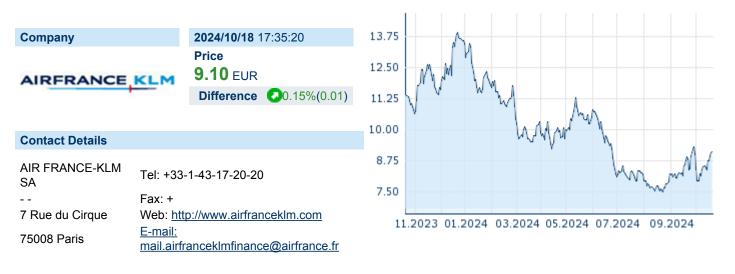

# **AIR FRANCE-KLM SA**

| ISIN: FR001400J770 | WKN: | 3112 | Asset Class: | Stock |
|--------------------|------|------|--------------|-------|
|--------------------|------|------|--------------|-------|